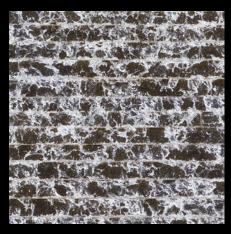

BARBED WIRE - CHROME

BARBED WIRE - COAL

MALACHITE

LAPIS

BAMBOO – GREEN

BAMBOO – GROVE

BAMBOO - FUCHSIA

BAMBOO – BLACK