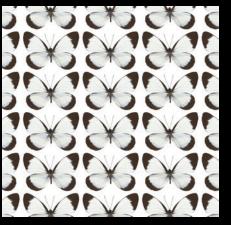

BED OF ROSES

HYBRID

BED OF NAILS

BAMBOO - WHITE

MARIPOSA PRECIOSA -Turquoise

MARIPOSA PRECIOSA -WHITE

MARIPOSA PRECIOSA -Coral

WIRED