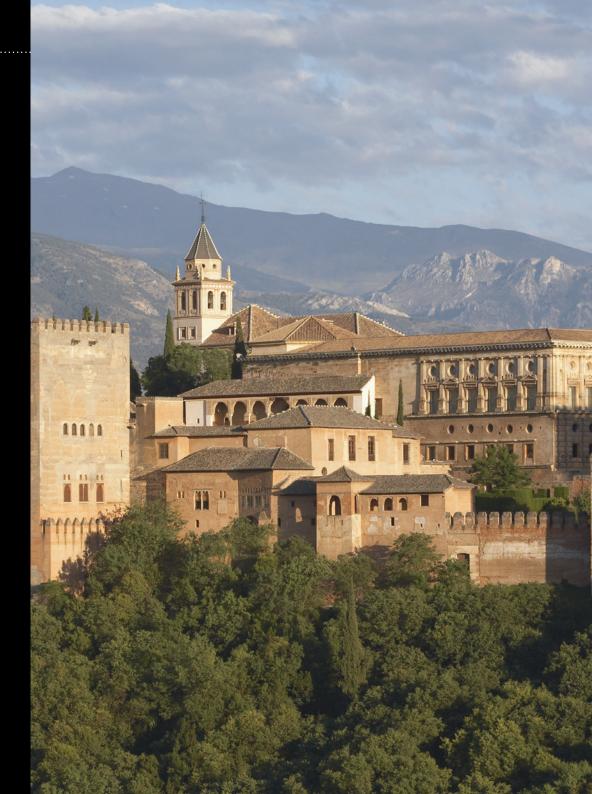

# ANDALUCÍA Collection

INSPIRED BY THE ELABORATE DESIGNS OF MOORISH ARCHITECTURE, THIS COLLECTION BRINGS THE AESTHETIC OF OLD WORLD SOUTHERN SPAIN INTO ANY SPACE. THE COLLECTION WAS CREATED FROM PHOTOGRAPHS OF SURFACES IN THE ALHAMBRA IN GRANADA, THE ALCÁZAR IN SEVILLA, AND THE MEZQUITA IN CÓRDOBA.

ON A HILL OVERLOOKING THE CITY OF GRANADA SITS THE ALHAMBRA. ITS RUGGED FORTRESS-LIKE EXTERIOR IS IN STARK CONTRAST TO THE WONDER HELD WITHIN. MARVELOUSLY INTRICATE CERAMIC TILE AND MARBLE CARVINGS COVER THE INTERIOR AND COURTYARD WALLS, ARCHES, AND COLUMNS OF THE PALACE. EACH PATIO, ROOM, AND HALLWAY OFFERS ANOTHER INCREDIBLE FEAT OF DESIGN TO CONTEMPLATE. THE DISTRESSED CONDITION OF THE SURFACES, WEATHERED BY CENTURIES OF TIME, ADDS A TANGIBLE ASPECT TO AN OTHERWISE SURREAL EXPERIENCE. SIMILARLY, THE ALCÁZAR IN SEVILLA DISPLAYS MASTERFULLY ENGINEERED CERAMIC TILE DESIGNS, ORNATELY DECORATING THE PALACE FROM THE COURTYARDS TO THE INTERIOR ROOMS. THE CLASSIC DESIGNS IN BOTH PALACES REPEAT INDEFINITELY, TRANSLATING PERFECTLY INTO SURFACE DESIGNS.