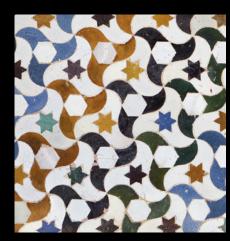

# ANDALUCÍA Collection

INSPIRED BY THE ELABORATE DESIGNS OF MOORISH ARCHITECTURE, THIS COLLECTION BRINGS THE AESTHETIC OF OLD WORLD SOUTHERN SPAIN INTO ANY SPACE. THE COLLECTION WAS CREATED FROM PHOTOGRAPHS OF SURFACES IN THE ALHAMBRA IN GRANADA, THE ALCÁZAR IN SEVILLA, AND THE MEZQUITA IN CÓRDOBA.

ON A HILL OVERLOOKING THE CITY OF GRANADA SITS THE ALHAMBRA. ITS RUGGED FORTRESS-LIKE EXTERIOR IS IN STARK CONTRAST TO THE WONDER HELD WITHIN. MARVELOUSLY INTRICATE CERAMIC TILE AND MARBLE CARVINGS COVER THE INTERIOR AND COURTYARD WALLS, ARCHES, AND COLUMNS OF THE PALACE. EACH PATIO, ROOM, AND HALLWAY OFFERS ANOTHER INCREDIBLE FEAT OF DESIGN TO CONTEMPLATE. THE DISTRESSED CONDITION OF THE SURFACES, WEATHERED BY CENTURIES OF TIME, ADDS A TANGIBLE ASPECT TO AN OTHERWISE SURREAL EXPERIENCE. SIMILARLY, THE ALCÁZAR IN SEVILLA DISPLAYS MASTERFULLY ENGINEERED CERAMIC TILE DESIGNS, ORNATELY DECORATING THE PALACE FROM THE COURTYARDS TO THE INTERIOR ROOMS. THE CLASSIC DESIGNS IN BOTH PALACES REPEAT INDEFINITELY, TRANSLATING PERFECTLY INTO SURFACE DESIGNS.

SEVILLA MIDNIGHT

SEVILLA COMPASS

MOORISH MOSAIC

GRANADA CROWN JEWEL

MOORISH MARBLE

MOORISH METRO

GRANADA SPARROW

CORDOBA CROSSROADS