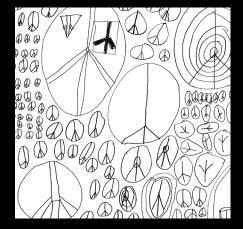

PEACE - WHITE

PEACE - GREEN

MINI BAR - AGAVE

PEACE - PURPLE

CLEAR BLUE WATER

PHEASANT FEATHERS

DRY LAKE BED

IVY WALL