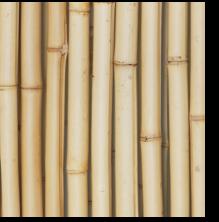

BED OF ROSES

HYBRID

BED OF NAILS

BAMBOO - WHITE

MARIPOSA PRECIOSA -Turquoise

MARIPOSA PRECIOSA -WHITE

MARIPOSA PRECIOSA -Coral

WIRED