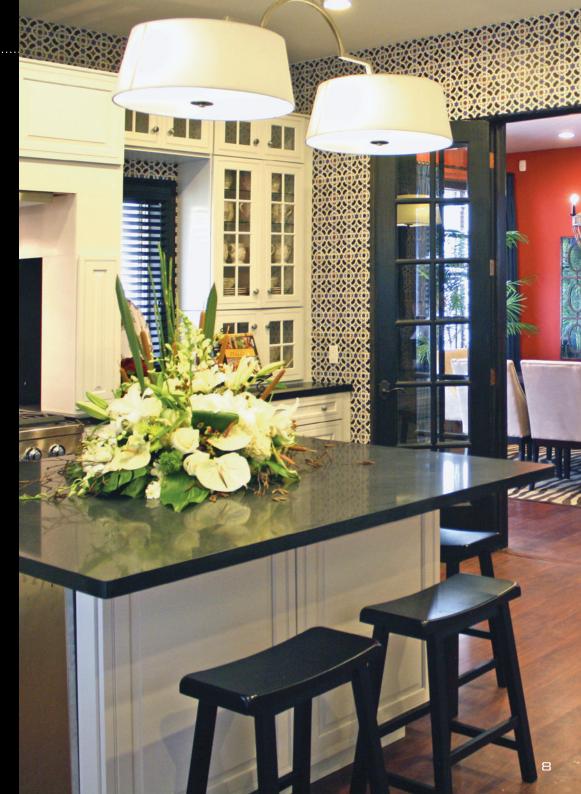

BEST OF YEAR HONOREES WERE SELECTED BY INTERIOR DESIGNERS AND ARCHITECTS VIA AN ONLINE VOTE AND WINNERS WERE DETERMINED BY A JURY OF LEADING ARCHITECTS AND DESIGNERS.

RINEKWALL'S SEVILLA COMPASS DESIGN WAS FEATURED ON THE "NO TEARS" EPISODE OF EXTREME MAKEOVER : HOME EDITION. EXTREME MAKEOVER DESIGNERS SPECIFIED RINEKWALL'S SEVILA COMPASS WALLCOVERING FOR THE JOHNSON FAMILY KITCHEN.

THE EMMY AWARD WINNING REALITY PROGRAM "EXTREME MAKEOVER: HOME EDITION," NOW IN ITS 8TH SEASON, IS PRODUCED BY ENDEMOL USA, A DIVISION OF ENDEMOL HOLDING. IT'S EXECUTIVE-PRODUCED BY BRADY CONNELL AND GEORGE VERSCHOOR. DAVID GOLDBERG IS CHAIRMAN, ENDEMOL NORTH AMERICA. THE SHOW AIRS SUNDAYS FROM 8:00-9:00 p.m., ET ON ABC.