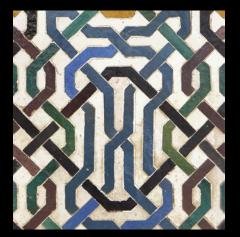

# ANDALUCÍA Collection

INSPIRED BY THE ELABORATE DESIGNS OF MOORISH ARCHITECTURE, THIS COLLECTION BRINGS THE AESTHETIC OF OLD WORLD SOUTHERN SPAIN INTO ANY SPACE. THE COLLECTION WAS CREATED FROM PHOTOGRAPHS OF SURFACES IN THE ALHAMBRA IN GRANADA, THE ALCÁZAR IN SEVILLA, AND THE MEZQUITA IN CÓRDOBA.

ON A HILL OVERLOOKING THE CITY OF GRANADA SITS THE ALHAMBRA. ITS RUGGED FORTRESS-LIKE EXTERIOR IS IN STARK CONTRAST TO THE WONDER HELD WITHIN. MARVELOUSLY INTRICATE CERAMIC TILE AND MARBLE CARVINGS COVER THE INTERIOR AND COURTYARD WALLS, ARCHES, AND COLUMNS OF THE PALACE. EACH PATIO, ROOM, AND HALLWAY OFFERS ANOTHER INCREDIBLE FEAT OF DESIGN TO CONTEMPLATE. THE DISTRESSED CONDITION OF THE SURFACES, WEATHERED BY CENTURIES OF TIME, ADDS A TANGIBLE ASPECT TO AN OTHERWISE SURREAL EXPERIENCE. SIMILARLY, THE ALCÁZAR IN SEVILLA DISPLAYS MASTERFULLY ENGINEERED CERAMIC TILE DESIGNS, ORNATELY DECORATING THE PALACE FROM THE COURTYARDS TO THE INTERIOR ROOMS. THE CLASSIC DESIGNS IN BOTH PALACES REPEAT INDEFINITELY, TRANSLATING PERFECTLY INTO SURFACE DESIGNS.

SEVILLA MIDNIGHT

SEVILLA COMPASS

MOORISH MOSAIC

GRANADA CROWN JEWEL

MOORISH MARBLE

MOORISH METRO

GRANADA SPARROW

CORDOBA CROSSROADS