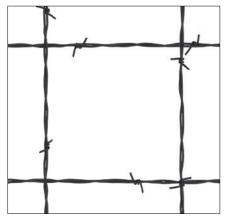

WHEN INTERIOR DESIGNER. DANA, TRIED TO SOURCE BARBED WIRE WALLPAPER FOR A PROJECT SHE COULD NOT FIND JUST WHAT SHE ENVISIONED. SHE ASKED JOHN, A PHOTOGRAPHER, IF HE COULD SHOOT, MANIPULATE, AND ENGINEER BARBED WIRE TO CREATE A PHOTOGRAPHIC WALLPAPER DESIGN. IT NEEDED TO SEAMLESSLY MATCH UP AND REPEAT VERTICALLY AND HORIZONTALLY INDEFINITELY, ALL TECHNICAL QUALITIES SHE HAD NOT SEEN BEFORE IN WALLPAPER. THEY WENT TO WORK. BARBED WIRE WAS BORN AND BECAME THE SIGNATURE DESIGN FOR RINEKWALL.

BARBED WIRE - CHROME

BARBED WIRE - COAL

MALACHITE

LAPIS

BAMBOO – GREEN

BAMBOO – GROVE

BAMBOO - FUCHSIA

BAMBOO – BLACK