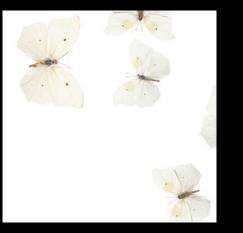

BED OF ROSES

HYBRID

BED OF NAILS

BAMBOO - WHITE

MARIPOSA PRECIOSA -Turquoise

MARIPOSA PRECIOSA -WHITE

MARIPOSA PRECIOSA -Coral

WIRED