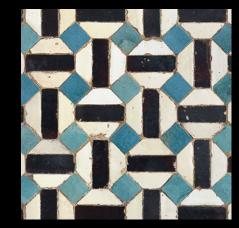

# ANDALUCÍA Collection

INSPIRED BY THE ELABORATE DESIGNS OF MOORISH ARCHITECTURE, THIS COLLECTION BRINGS THE AESTHETIC OF OLD WORLD SOUTHERN SPAIN INTO ANY SPACE. THE COLLECTION WAS CREATED FROM PHOTOGRAPHS OF SURFACES IN THE ALHAMBRA IN GRANADA, THE ALCÁZAR IN SEVILLA, AND THE MEZQUITA IN CÓRDOBA.

ON A HILL OVERLOOKING THE CITY OF GRANADA SITS THE ALHAMBRA. ITS RUGGED FORTRESS-LIKE EXTERIOR IS IN STARK CONTRAST TO THE WONDER HELD WITHIN. MARVELOUSLY INTRICATE CERAMIC TILE AND MARBLE CARVINGS COVER THE INTERIOR AND COURTYARD WALLS, ARCHES, AND COLUMNS OF THE PALACE. EACH PATIO, ROOM, AND HALLWAY OFFERS ANOTHER INCREDIBLE FEAT OF DESIGN TO CONTEMPLATE. THE DISTRESSED CONDITION OF THE SURFACES, WEATHERED BY CENTURIES OF TIME, ADDS A TANGIBLE ASPECT TO AN OTHERWISE SURREAL EXPERIENCE. SIMILARLY, THE ALCÁZAR IN SEVILLA DISPLAYS MASTERFULLY ENGINEERED CERAMIC TILE DESIGNS, ORNATELY DECORATING THE PALACE FROM THE COURTYARDS TO THE INTERIOR ROOMS. THE CLASSIC DESIGNS IN BOTH PALACES REPEAT INDEFINITELY, TRANSLATING PERFECTLY INTO SURFACE DESIGNS.