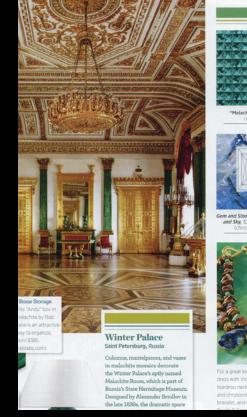

#### TRADITIONAL HOME

RINEKWALL'S "MALACHITE" DESIGN WAS FEATURED IN THE APRIL 2013 ISSUE OF TRADITIONAL HOME MAGAZINE.

Gem and Stone: Jewels of Earth, Sea and Sky, \$25, by Jenifer Altman

For a greet look, pair a basic black dress with this azurite-and-malach teardrop necklace with bronze per and chrysocolla, \$900 for necklaci bracelet, and earring set from Eye