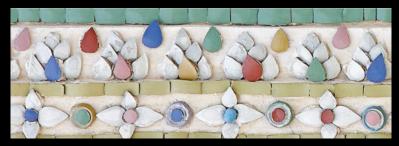

# SIAM COLLECTION

THE SIAM COLLECTION CONSITS OF SURFACE PATTERNS FOUND IN THE BUDDHIST TEMPLES OF BANGKOK. JOHN RINEK PHOTOGRAPHED IN THE GRAND PALACE, WAT PO, THE TEMPLE OF DAWN, AND OTHER TEMPLES THROUGHOUT THE CITY. THE COLLECTION IS CURRENTLY UNDER CONSTRUCTION WITH MANY NEW DESIGNS TO COME. PLEASE CHECK BACK SOON!

PORCELAIN GARDEN - BORDER

ROYAL SPLENDOR - BORDER

PORCELAIN GARDEN - BORDER

PORCELAIN GARDEN - FIELD

LUCKY PATH - FIELD

#### COLLECTIONS

ROYAL SLENDOR - FIELD

GOLDEN TEARDROPS

EMERALD BUDDHA

ROYAL PRIDE