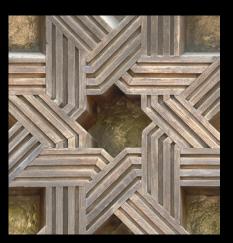

# ANDALUCÍA Collection

INSPIRED BY THE ELABORATE DESIGNS OF MOORISH ARCHITECTURE, THIS COLLECTION BRINGS THE AESTHETIC OF OLD WORLD SOUTHERN SPAIN INTO ANY SPACE. THE COLLECTION WAS CREATED FROM PHOTOGRAPHS OF SURFACES IN THE ALHAMBRA IN GRANADA, THE ALCÁZAR IN SEVILLA, AND THE MEZQUITA IN CÓRDOBA.

IN CÓRDOBA, THE MEZQUITA WAS FIRST BUILT AS A CHURCH ON THE SITE OF A ROMAN TEMPLE, LATER CONVERTED INTO A MOSQUE, AND THEN TURNED BACK INTO A CHURCH. IT HAS SERVED AS A PLACE OF WORSHIP FOR MILLENNIA. MASSIVE. SPIKED, COPPER DOORS, SPACED ALONG ITS WALLS, BEAUTIFULLY PROTECT THE SACRED EDIFICE. ALTHOUGH COUNTLESS MILLIONS HAVE WALKED THOUGH THE DOORS INTO THE COURTYARD IT REMAINS A SINGULAR EXPERIENCE. GREENISH-GOLD WINDOWS FRAMED IN CARVED WOOD FACE THE COURTYARD GARDEN. THE WINDOWS DECORATIVELY FILL THE SPACE UNDERNEATH STRUCTURAL ARCHES WHILE THEY ALLOW GLOWING LIGHT TO ILLUMINATE THE FOREST OF COLUMNS WITHIN THE BUILDING. ADAPTING THE PATTERN OF THESE ARCHITECHTURAL DESIGNS INTO SURFACE DESIGNS CREATES A UNIQUE DYNAMIC.

SEVILLA MIDNIGHT

SEVILLA COMPASS

MOORISH MOSAIC

GRANADA CROWN JEWEL

MOORISH MARBLE

MOORISH METRO

GRANADA SPARROW

CORDOBA CROSSROADS