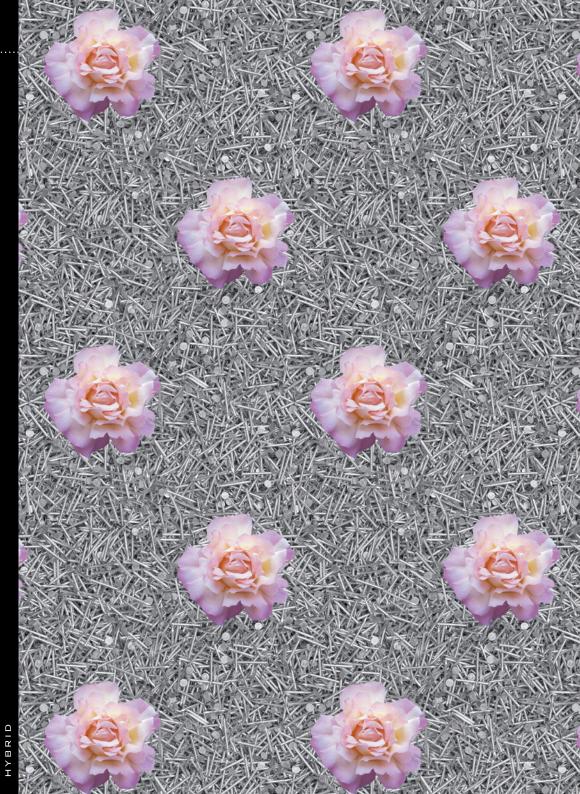

BED OF ROSES

HYBRID

BED OF NAILS

BAMBOO - WHITE

MARIPOSA PRECIOSA -Turquoise

MARIPOSA PRECIOSA -WHITE

MARIPOSA PRECIOSA -Coral

WIRED