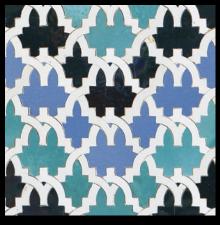

# ANDALUCÍA Collection

INSPIRED BY THE ELABORATE DESIGNS OF MOORISH ARCHITECTURE, THIS COLLECTION BRINGS THE AESTHETIC OF OLD WORLD SOUTHERN SPAIN INTO ANY SPACE. THE COLLECTION WAS CREATED FROM PHOTOGRAPHS OF SURFACES IN THE ALHAMBRA IN GRANADA, THE ALCÁZAR IN SEVILLA, AND THE MEZQUITA IN CÓRDOBA.

ON A HILL OVERLOOKING THE CITY OF GRANADA SITS THE ALHAMBRA. ITS RUGGED FORTRESS-LIKE EXTERIOR IS IN STARK CONTRAST TO THE WONDER HELD WITHIN. MARVELOUSLY INTRICATE CERAMIC TILE AND MARBLE CARVINGS COVER THE INTERIOR AND COURTYARD WALLS, ARCHES, AND COLUMNS OF THE PALACE. EACH PATIO, ROOM, AND HALLWAY OFFERS ANOTHER INCREDIBLE FEAT OF DESIGN TO CONTEMPLATE. THE DISTRESSED CONDITION OF THE SURFACES, WEATHERED BY CENTURIES OF TIME, ADDS A TANGIBLE ASPECT TO AN OTHERWISE SURREAL EXPERIENCE. SIMILARLY, THE ALCÁZAR IN SEVILLA DISPLAYS MASTERFULLY ENGINEERED CERAMIC TILE DESIGNS, ORNATELY DECORATING THE PALACE FROM THE COURTYARDS TO THE INTERIOR ROOMS. THE CLASSIC DESIGNS IN BOTH PALACES REPEAT INDEFINITELY, TRANSLATING PERFECTLY INTO SURFACE DESIGNS.