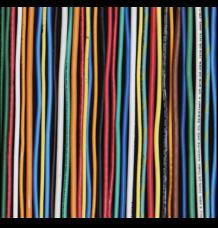

BARBED WIRE - CHROME

BARBED WIRE - COAL

MALACHITE

LAPIS

BAMBOO – GREEN

BAMBOO – GROVE

BAMBOO - FUCHSIA

BAMBOO – BLACK

BED OF ROSES

HYBRID

BED OF NAILS

BAMBOO - WHITE

MARIPOSA PRECIOSA -Turquoise

MARIPOSA PRECIOSA -WHITE

MARIPOSA PRECIOSA -Coral

WIRED