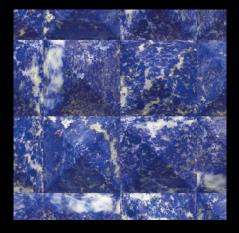

BARBED WIRE - CHROME

BARBED WIRE - COAL

MALACHITE

LAPIS

BAMBOO – GREEN

BAMBOO – GROVE

BAMBOO - FUCHSIA

BAMBOO – BLACK