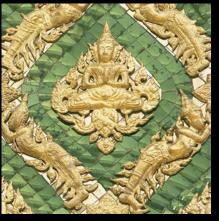

# SIAM COLLECTION

THE SIAM COLLECTION CONSITS OF SURFACE PATTERNS FOUND IN THE BUDDHIST TEMPLES OF BANGKOK. JOHN RINEK PHOTOGRAPHED IN THE GRAND PALACE, WAT PO, THE TEMPLE OF DAWN, AND OTHER TEMPLES THROUGHOUT THE CITY. THE COLLECTION IS CURRENTLY UNDER CONSTRUCTION WITH MANY NEW DESIGNS TO COME. PLEASE CHECK BACK SOON!

#### COLLECTIONS

ROYAL SLENDOR - FIELD

GOLDEN TEARDROPS

EMERALD BUDDHA

ROYAL PRIDE