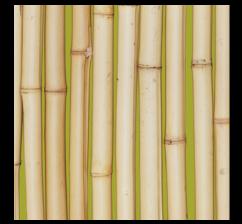

BARBED WIRE - CHROME

BARBED WIRE - COAL

MALACHITE

LAPIS

BAMBOO – GREEN

BAMBOO – GROVE

BAMBOO - FUCHSIA

BAMBOO – BLACK