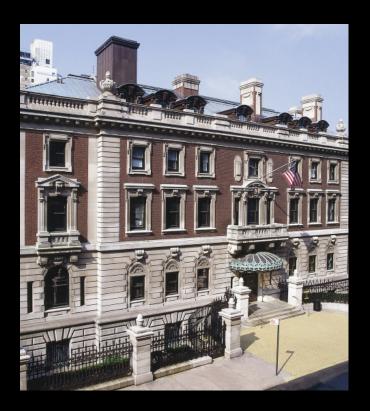

DANA AGAMALIAN

RINEKWALL IS PLEASED TO ANNOUCE THE PROCUREMENT OF TWO DESIGNS INTO THE COOPER-HEWITT NATIONAL DESIGN MUSEUM'S PERMANENT COLLECTION. THE MUSEUM'S COMMITTEE CHOSE BARBED WIRE AND WIRED, CITING THE DESIGNS' FRESH TAKE ON CLASSIC STRIPE PATTERNS AS A DECIDING FACTOR IN THEIR SELECTION. THE TWO DESIGNS WERE THE ONLY ITEMS AQUIRED DURING THE JUNE, 2012 SELECTION PERIOD. SMITHSONIAN'S COOPER-HEWITT, NATIONAL DESIGN MUSEUM IS THE ONLY MUSEUM IN THE NATION DEVOTED EXCLUSIVELY TO HISTORIC AND CONTEMPORARY DESIGN. THE MUSEUM PRESENTS COMPELLING PERSPECTIVES ON THE IMPACT OF DESIGN ON DAILY LIFE THROUGH ACTIVE EDUCATIONAL AND CURATORIAL PROGRAMMING.

IT IS THE MISSION OF COOPER-HEWITT'S STAFF AND BOARD OF TRUSTEES TO ADVANCE THE PUBLIC UNDERSTANDING OF DESIGN ACROSS THE TWENTY-FOUR CENTURIES OF HUMAN CREATIVITY REPRESENTED BY THE MUSEUM'S COLLECTION. THE MUSEUM WAS FOUNDED IN 1897 BY AMY, ELEANDR, AND SARAH HEWITT-GRANDDAUGHTERS OF INDUSTRIALIST PETER COOPER-AS PART OF THE COOPER UNION FOR THE ADVANCEMENT OF SCIENCE AND ART. A BRANCH OF THE SMITHSONIAN SINCE 1967. COOPER-HEWITT IS HOUSED IN THE LANDMARK ANDREW CARNEGIE MANSION ON FIFTH AVENUE IN NEW YORK CITY.

THE CAMPUS ALSO INCLUDES TWO HISTORIC TOWNHOUSES RENOVATED WITH STATE-OF-THE-ART CONSERVATION TECHNOLOGY AND A UNIQUE TERRACE AND GARDEN. COOPER-HEWITT'S COLLECTIONS INCLUDE MORE THAN 250,000 DESIGN OBJECTS AND A WORLD-CLASS DESIGN LIBRARY. ITS EXHIBITIONS, IN DEPTH EDUCATIONAL PROGRAMS, AND ON-SITE, DEGREE-GRANTING MASTER'S PROGRAMS EXPLORE THE PROCESS OF DESIGN, BOTH HISTORIC AND CONTEMPORARY. AS PART OF ITS MISSION, COOPER-HEWITT ANNUALLY SPONSORS THE NATIONAL DESIGN AWARDS, A PRESTIGIOUS PROGRAM WHICH HONORS INNOVATION AND EXCELLENCE IN AMERICAN DESIGN. TOGETHER, THESE RESOURCES AND PROGRAMS REINFORCE COOPER-HEWITT'S POSITION AS THE PREEMINENT MUSEUM AND EDUCATIONAL AUTHORITY FOR THE STUDY OF DESIGN IN THE UNITED STATES.