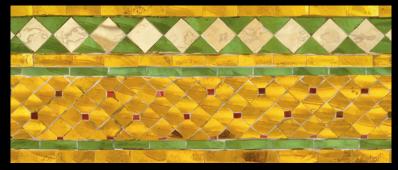

# SIAM COLLECTION

THE SIAM COLLECTION CONSITS OF SURFACE PATTERNS FOUND IN THE BUDDHIST TEMPLES OF BANGKOK. JOHN RINEK PHOTOGRAPHED IN THE GRAND PALACE, WAT PO, THE TEMPLE OF DAWN, AND OTHER TEMPLES THROUGHOUT THE CITY. THE COLLECTION IS CURRENTLY UNDER CONSTRUCTION WITH MANY NEW DESIGNS TO COME. PLEASE CHECK BACK SOON!

PORCELAIN GARDEN - BORDER

ROYAL SPLENDOR - BORDER

PORCELAIN GARDEN - BORDER

PORCELAIN GARDEN - FIELD

LUCKY PATH - FIELD

#### COLLECTIONS

ROYAL SLENDOR - FIELD

GOLDEN TEARDROPS

EMERALD BUDDHA

ROYAL PRIDE