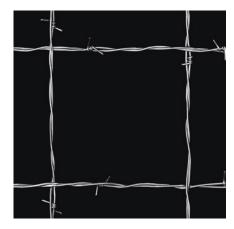

BED OF ROSES

HYBRID

BED OF NAILS

BAMBOO - WHITE

MARIPOSA PRECIOSA -Turquoise

MARIPOSA PRECIOSA -WHITE

MARIPOSA PRECIOSA -Coral

WIRED