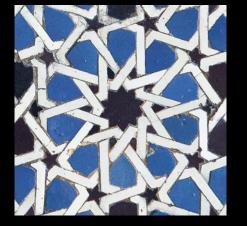

# ANDALUCÍA Collection

INSPIRED BY THE ELABORATE DESIGNS OF MOORISH ARCHITECTURE, THIS COLLECTION BRINGS THE AESTHETIC OF OLD WORLD SOUTHERN SPAIN INTO ANY SPACE. THE COLLECTION WAS CREATED FROM PHOTOGRAPHS OF SURFACES IN THE ALHAMBRA IN GRANADA, THE ALCÁZAR IN SEVILLA, AND THE MEZQUITA IN CÓRDOBA.

ON A HILL OVERLOOKING THE CITY OF GRANADA SITS THE ALHAMBRA. ITS RUGGED FORTRESS-LIKE EXTERIOR IS IN STARK CONTRAST TO THE WONDER HELD WITHIN. MARVELOUSLY INTRICATE CERAMIC TILE AND MARBLE CARVINGS COVER THE INTERIOR AND COURTYARD WALLS, ARCHES, AND COLUMNS OF THE PALACE. EACH PATIO, ROOM, AND HALLWAY OFFERS ANOTHER INCREDIBLE FEAT OF DESIGN TO CONTEMPLATE. THE DISTRESSED CONDITION OF THE SURFACES, WEATHERED BY CENTURIES OF TIME, ADDS A TANGIBLE ASPECT TO AN OTHERWISE SURREAL EXPERIENCE. SIMILARLY, THE ALCÁZAR IN SEVILLA DISPLAYS MASTERFULLY ENGINEERED CERAMIC TILE DESIGNS, ORNATELY DECORATING THE PALACE FROM THE COURTYARDS TO THE INTERIOR ROOMS. THE CLASSIC DESIGNS IN BOTH PALACES REPEAT INDEFINITELY, TRANSLATING PERFECTLY INTO SURFACE DESIGNS.

IN CÓRDOBA, THE MEZQUITA WAS FIRST BUILT AS A CHURCH ON THE SITE OF A ROMAN TEMPLE, LATER CONVERTED INTO A MOSQUE, AND THEN TURNED BACK INTO A CHURCH. IT HAS SERVED AS A PLACE OF WORSHIP FOR MILLENNIA. MASSIVE. SPIKED, COPPER DOORS, SPACED ALONG ITS WALLS, BEAUTIFULLY PROTECT THE SACRED EDIFICE. ALTHOUGH COUNTLESS MILLIONS HAVE WALKED THOUGH THE DOORS INTO THE COURTYARD IT REMAINS A SINGULAR EXPERIENCE. GREENISH-GOLD WINDOWS FRAMED IN CARVED WOOD FACE THE COURTYARD GARDEN. THE WINDOWS DECORATIVELY FILL THE SPACE UNDERNEATH STRUCTURAL ARCHES WHILE THEY ALLOW GLOWING LIGHT TO ILLUMINATE THE FOREST OF COLUMNS WITHIN THE BUILDING. ADAPTING THE PATTERN OF THESE ARCHITECHTURAL DESIGNS INTO SURFACE DESIGNS CREATES A UNIQUE DYNAMIC.