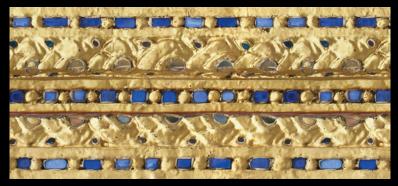

# ANDALUCÍA Collection

INSPIRED BY THE ELABORATE DESIGNS OF MOORISH ARCHITECTURE, THIS COLLECTION BRINGS THE AESTHETIC OF OLD WORLD SOUTHERN SPAIN INTO ANY SPACE. THE COLLECTION WAS CREATED FROM PHOTOGRAPHS OF SURFACES IN THE ALHAMBRA IN GRANADA, THE ALCÁZAR IN SEVILLA, AND THE MEZQUITA IN CÓRDOBA.

ON A HILL OVERLOOKING THE CITY OF GRANADA SITS THE ALHAMBRA. ITS RUGGED FORTRESS-LIKE EXTERIOR IS IN STARK CONTRAST TO THE WONDER HELD WITHIN. MARVELOUSLY INTRICATE CERAMIC TILE AND MARBLE CARVINGS COVER THE INTERIOR AND COURTYARD WALLS, ARCHES, AND COLUMNS OF THE PALACE. EACH PATIO, ROOM, AND HALLWAY OFFERS ANOTHER INCREDIBLE FEAT OF DESIGN TO CONTEMPLATE. THE DISTRESSED CONDITION OF THE SURFACES, WEATHERED BY CENTURIES OF TIME, ADDS A TANGIBLE ASPECT TO AN OTHERWISE SURREAL EXPERIENCE. SIMILARLY, THE ALCÁZAR IN SEVILLA DISPLAYS MASTERFULLY ENGINEERED CERAMIC TILE DESIGNS, ORNATELY DECORATING THE PALACE FROM THE COURTYARDS TO THE INTERIOR ROOMS. THE CLASSIC DESIGNS IN BOTH PALACES REPEAT INDEFINITELY, TRANSLATING PERFECTLY INTO SURFACE DESIGNS.

IN CÓRDOBA, THE MEZQUITA WAS FIRST BUILT AS A CHURCH ON THE SITE OF A ROMAN TEMPLE, LATER CONVERTED INTO A MOSQUE, AND THEN TURNED BACK INTO A CHURCH. IT HAS SERVED AS A PLACE OF WORSHIP FOR MILLENNIA. MASSIVE. SPIKED, COPPER DOORS, SPACED ALONG ITS WALLS, BEAUTIFULLY PROTECT THE SACRED EDIFICE. ALTHOUGH COUNTLESS MILLIONS HAVE WALKED THOUGH THE DOORS INTO THE COURTYARD IT REMAINS A SINGULAR EXPERIENCE. GREENISH-GOLD WINDOWS FRAMED IN CARVED WOOD FACE THE COURTYARD GARDEN. THE WINDOWS DECORATIVELY FILL THE SPACE UNDERNEATH STRUCTURAL ARCHES WHILE THEY ALLOW GLOWING LIGHT TO ILLUMINATE THE FOREST OF COLUMNS WITHIN THE BUILDING. ADAPTING THE PATTERN OF THESE ARCHITECHTURAL DESIGNS INTO SURFACE DESIGNS CREATES A UNIQUE DYNAMIC.

SEVILLA MIDNIGHT

SEVILLA COMPASS

MOORISH MOSAIC

GRANADA CROWN JEWEL

MOORISH MARBLE

MOORISH METRO

GRANADA SPARROW

CORDOBA CROSSROADS