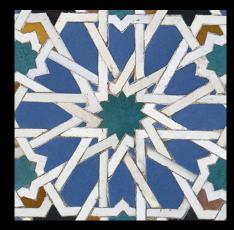

# ANDALUCÍA Collection

INSPIRED BY THE ELABORATE DESIGNS OF MOORISH ARCHITECTURE, THIS COLLECTION BRINGS THE AESTHETIC OF OLD WORLD SOUTHERN SPAIN INTO ANY SPACE. THE COLLECTION WAS CREATED FROM PHOTOGRAPHS OF SURFACES IN THE ALHAMBRA IN GRANADA, THE ALCÁZAR IN SEVILLA, AND THE MEZQUITA IN CÓRDOBA.

ON A HILL OVERLOOKING THE CITY OF GRANADA SITS THE ALHAMBRA. ITS RUGGED FORTRESS-LIKE EXTERIOR IS IN STARK CONTRAST TO THE WONDER HELD WITHIN. MARVELOUSLY INTRICATE CERAMIC TILE AND MARBLE CARVINGS COVER THE INTERIOR AND COURTYARD WALLS, ARCHES, AND COLUMNS OF THE PALACE. EACH PATIO, ROOM, AND HALLWAY OFFERS ANOTHER INCREDIBLE FEAT OF DESIGN TO CONTEMPLATE. THE DISTRESSED CONDITION OF THE SURFACES, WEATHERED BY CENTURIES OF TIME, ADDS A TANGIBLE ASPECT TO AN OTHERWISE SURREAL EXPERIENCE. SIMILARLY, THE ALCÁZAR IN SEVILLA DISPLAYS MASTERFULLY ENGINEERED CERAMIC TILE DESIGNS, ORNATELY DECORATING THE PALACE FROM THE COURTYARDS TO THE INTERIOR ROOMS. THE CLASSIC DESIGNS IN BOTH PALACES REPEAT INDEFINITELY, TRANSLATING PERFECTLY INTO SURFACE DESIGNS.

SEVILLA MIDNIGHT

SEVILLA COMPASS

MOORISH MOSAIC

GRANADA CROWN JEWEL

MOORISH MARBLE

MOORISH METRO

GRANADA SPARROW

CORDOBA CROSSROADS