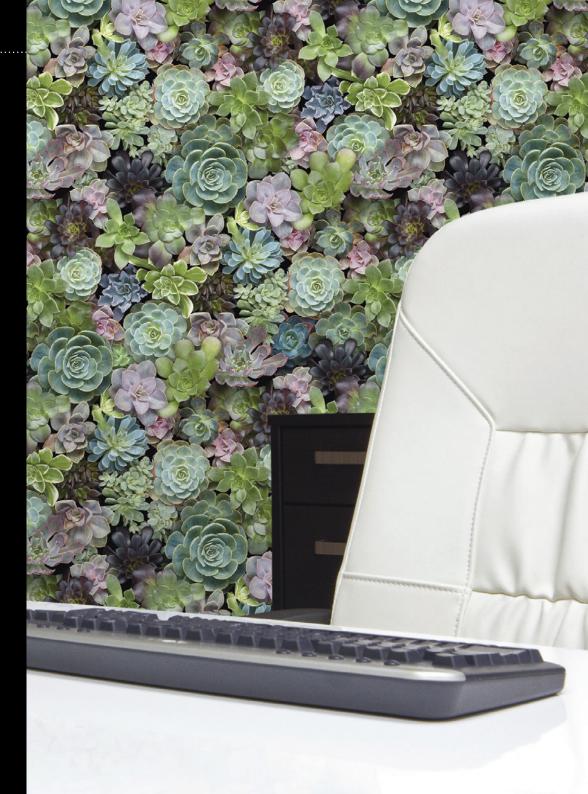

### EXAMPLE APPLICATIONS

.....

BARBED WIRE - COAL

BARBED WIRE - CHROME

BARBED WIRE HALF & HALF

NAILS RED STRIPE

.....

RED FEATHER ROSES RETRO