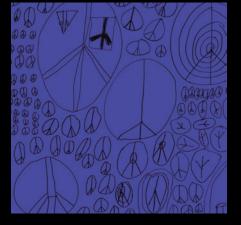

PEACE - WHITE

PEACE - GREEN

MINI BAR - AGAVE

PEACE - PURPLE

CLEAR BLUE WATER

PHEASANT FEATHERS

DRY LAKE BED

IVY WALL