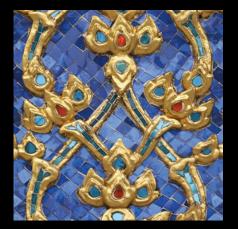

# SIAM COLLECTION

THE SIAM COLLECTION CONSITS OF SURFACE PATTERNS FOUND IN THE BUDDHIST TEMPLES OF BANGKOK. JOHN RINEK PHOTOGRAPHED IN THE GRAND PALACE, WAT PO, THE TEMPLE OF DAWN, AND OTHER TEMPLES THROUGHOUT THE CITY. THE COLLECTION IS CURRENTLY UNDER CONSTRUCTION WITH MANY NEW DESIGNS TO COME. PLEASE CHECK BACK SOON!

PORCELAIN GARDEN - BORDER

ROYAL SPLENDOR - BORDER

PORCELAIN GARDEN - BORDER

PORCELAIN GARDEN - FIELD

LUCKY PATH - FIELD

#### COLLECTIONS

ROYAL SLENDOR - FIELD

GOLDEN TEARDROPS

EMERALD BUDDHA

ROYAL PRIDE