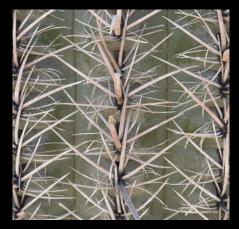

BARBED WIRE - CHROME

BARBED WIRE - COAL

MALACHITE

LAPIS

BAMBOO – GREEN

BAMBOO – GROVE

BAMBOO - FUCHSIA

BAMBOO – BLACK