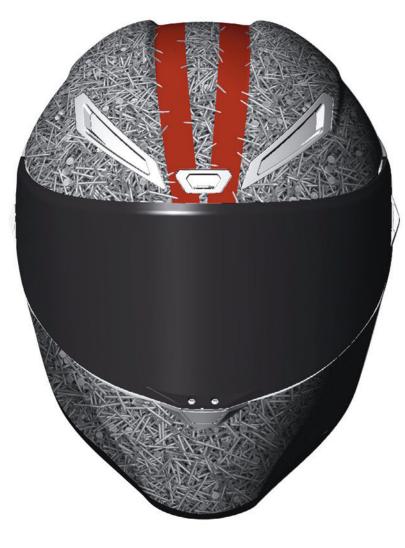

### EXAMPLE APPLICATIONS

.....

BARBED WIRE - COAL

BARBED WIRE - CHROME

BARBED WIRE HALF & HALF

NAILS RED STRIPE

.....

RED FEATHER ROSES RETRO

#### TARGETED LICENSE CATEGORIES

| FABRICS            | STATIONARY            | BED AND BATH           |
|--------------------|-----------------------|------------------------|
| - APPAREL          |                       | - BEDDINGS             |
| - UMBRELLAS        | OFFICE/SCHOOL         | - ROBES                |
|                    | - Desktop Accessories | - Shower Curtains      |
| ACCESSORIES        | - TRASH CANS          |                        |
| - HATS             | - Folders/Notebooks   | KITCHEN                |
| - BAGS             |                       | - Bowls/Trays/Utensils |
| - CANVAS SHOES     | BEACH/OUTDOOR         | - APRONS               |
| - SANDALS          | - TOWELS              | - Oven Mitts/Pads      |
| - TIES, BOW TIES/  | - UMBRELLAS           | - CHOPPING BLOCKS/     |
| Pocket Squares     | - AWNINGS             | TRIVETS                |
| - SCARVES          | - CHAIRS              | - CERAMIC/PORCELAIN    |
|                    |                       |                        |
| ELECTRONIC DEVICES | PICNIC SUPPLIES       | VEHICLE WRAPS          |
| - PROTECTION       | - PLACE SETTINGS      |                        |
| - ACCESSORIES      | - NAPKINS             | HELMETS                |
| - STRAPS           | - TABLE CLOTHS        |                        |
|                    |                       | GIFT WRAP/PACKAGING    |
| SKATEBADRD/        | CHILDREN              |                        |
| SNOWBAORD/SKI      | - CAR SEATS/STROLLERS |                        |
|                    | - BEDDING             |                        |
| LUGGAGE/BACKPACK   | - FURNITURE           |                        |
|                    | - Toys                |                        |
| PET ACCESSORIES    |                       |                        |