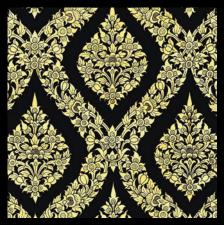

# SIAM COLLECTION

THE SIAM COLLECTION CONSITS OF SURFACE PATTERNS FOUND IN THE BUDDHIST TEMPLES OF BANGKOK. JOHN RINEK PHOTOGRAPHED IN THE GRAND PALACE, WAT PO, THE TEMPLE OF DAWN, AND OTHER TEMPLES THROUGHOUT THE CITY. THE COLLECTION IS CURRENTLY UNDER CONSTRUCTION WITH MANY NEW DESIGNS TO COME. PLEASE CHECK BACK SOON!

#### COLLECTIONS

ROYAL SLENDOR - FIELD

GOLDEN TEARDROPS

EMERALD BUDDHA

ROYAL PRIDE