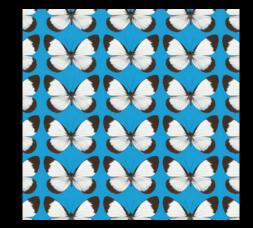

BED OF ROSES

HYBRID

BED OF NAILS

BAMBOO - WHITE

MARIPOSA PRECIOSA -Turquoise

MARIPOSA PRECIOSA -WHITE

MARIPOSA PRECIOSA -Coral

WIRED

CHAMP DE MARS

LOTUS SPACE

RED FEATHER ROSES

MARBLE MIX

FLAGSTONE

PEACOCK DREAM

MARIPOSAS AZULES

MARIPOSAS AMARILLAS