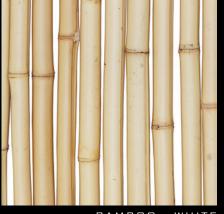

BED OF ROSES

HYBRID

BED OF NAILS

BAMBOO - WHITE

MARIPOSA PRECIOSA -Turquoise

MARIPOSA PRECIOSA -WHITE

MARIPOSA PRECIOSA -Coral

WIRED