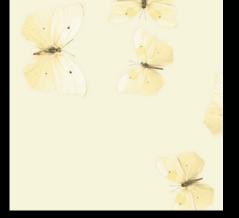

BED OF ROSES

HYBRID

BED OF NAILS

BAMBOO - WHITE

MARIPOSA PRECIOSA -Turquoise

MARIPOSA PRECIOSA -WHITE

MARIPOSA PRECIOSA -Coral

WIRED

CHAMP DE MARS

LOTUS SPACE

RED FEATHER ROSES

MARBLE MIX

FLAGSTONE

PEACOCK DREAM

MARIPOSAS AZULES

MARIPOSAS AMARILLAS