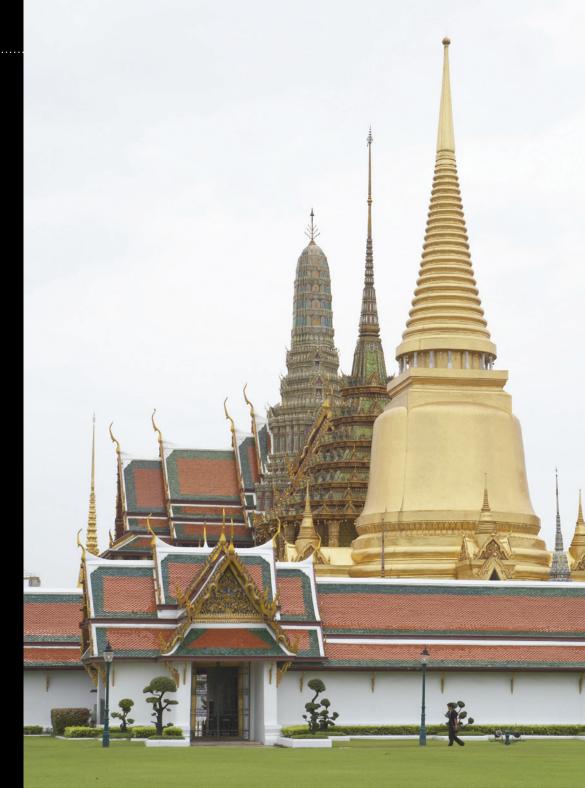

# SIAM COLLECTION

THE SIAM COLLECTION CONSITS OF SURFACE PATTERNS FOUND IN THE BUDDHIST TEMPLES OF BANGKOK. JOHN RINEK PHOTOGRAPHED IN THE GRAND PALACE, WAT PO, THE TEMPLE OF DAWN, AND OTHER TEMPLES THROUGHOUT THE CITY. THE COLLECTION IS CURRENTLY UNDER CONSTRUCTION WITH MANY NEW DESIGNS TO COME. PLEASE CHECK BACK SOON!