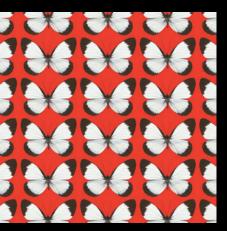

BED OF ROSES

HYBRID

BED OF NAILS

BAMBOO - WHITE

MARIPOSA PRECIOSA -Turquoise

MARIPOSA PRECIOSA -WHITE

MARIPOSA PRECIOSA -Coral

WIRED