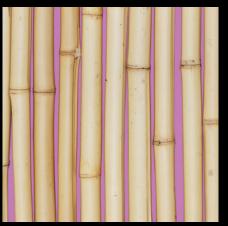

BARBED WIRE - CHROME

BARBED WIRE - COAL

MALACHITE

LAPIS

BAMBOO – GREEN

BAMBOO – GROVE

BAMBOO - FUCHSIA

BAMBOO – BLACK

BED OF ROSES

HYBRID

BED OF NAILS

BAMBOO - WHITE

MARIPOSA PRECIOSA -Turquoise

MARIPOSA PRECIOSA -WHITE

MARIPOSA PRECIOSA -Coral

WIRED